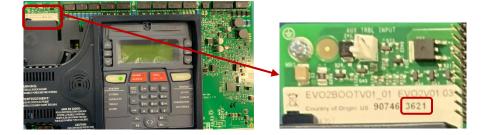

There is also an on-device label on the upper left main board of the FACP in the area indicated below. See table below for the full list of on-device date codes affected.

 On-Device Date Codes Affected

 3021
 3121
 3221
 3321
 3421

If you have any questions regarding this bulletin, please contact Fire-Lite Technical Services at 1-800-627-3473 or Firelite.Tech@honeywell.com. We appreciate your business and continued support of Fire-Lite products and apologize for any inconvenience.