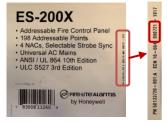

There are two ways to identify affected units. Both the product packaging label and an on-device label contain the manufacturing date code but they use different formats as follows.

The packaging label lists the date code on the outside edge in the area indicated below. See table below for the full list of packaging date codes affected.

| Packaging Date Codes Affected |        |        |        |        |
|-------------------------------|--------|--------|--------|--------|
| 072621                        | 080221 | 080921 | 081621 | 082321 |
| 072721                        | 080321 | 081021 | 081721 | 082421 |
| 072821                        | 080421 | 081121 | 081821 | 082521 |
| 072921                        | 080521 | 081221 | 081921 | 082621 |
| 073021                        | 080621 | 081321 | 082021 | 082721 |
| 073121                        | 080721 | 081421 | 082121 | 082821 |